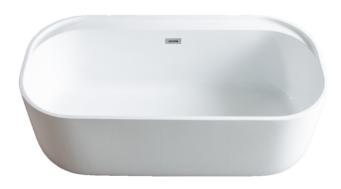

## LATIVA 150CM

# Freestanding

## Product Code: RIOB170MBW

### SPECIFICATIONS:

Colour: WHITE

Material: Acrylic & Fibreglass

Type: Free-Standing Overflow: Included Pop-Up Waste: Included

This Bath is supplied with an overflow and Pop-Up Waste that is tied into the drain waste and is built concealed into the bathtub.