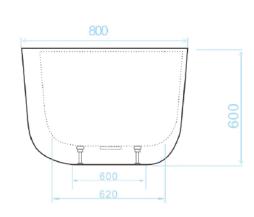

### SPECIFICATIONS:

Colour: WHITE

Material: Acrylic & Fibreglass

Type: Free-Standing Overflow: Included Pop-Up Waste: Included

This Bath is supplied with an overflow and Pop-Up Waste that is tied into the drain waste and is built concealed into the bathtub.

#### **Please Note:**

All dimensions stated are nominal sizes. Variations may occur during manufacturing, and care should be taken to check sizing before installation as measurments/drawing specifications are a guide only and subject to change without notice.