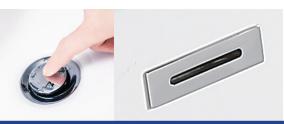

### SPECIFICATIONS:

Colour: WHITE

Material: Acrylic & Fibreglass

Type: Free-Standing Overflow: Included Pop-Up Waste: Included

This Bath is supplied with an overflow and Pop-Up Waste that is tied into the drain waste and is built concealed into the bathtub.