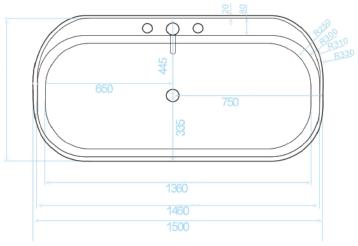

### SPECIFICATIONS:

Colour: WHITE

Material: Acrylic & Fibreglass

Type: Free-Standing Overflow: Included Pop-Up Waste: Included

This Bath is supplied with an overflow and Pop-Up Waste that is tied into the drain waste and is built concealed into the bathtub.

#### **Please Note:**

All dimensions stated are nominal sizes. Variations may occur during manufacturing, and care should be taken to check sizing before installation as measurments/drawing specifications are a guide only and subject to change without notice.