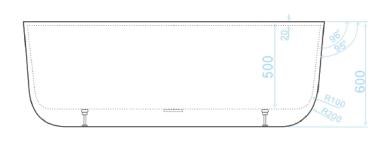

### SPECIFICATIONS:

Colour: WHITE

Material: Acrylic & Fibreglass

Type: Free-Standing Overflow: Included Pop-Up Waste: Included

This Bath is supplied with an overflow and Pop-Up Waste that is tied into the drain waste and is built concealed into the bathtub.

#### **Please Note:**

All dimensions stated are nominal sizes. Variations may occur during manufacturing, and care should be taken to check sizing before installation as measurments/drawing specifications are a guide only and subject to change without notice.