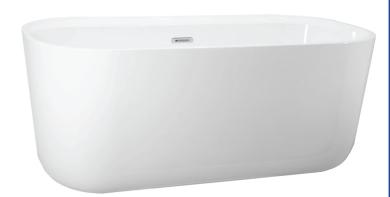

## LATIVA 150CM

# Freestanding

## Product Code: RIOB170MBW

### SPECIFICATIONS:

Colour: WHITE

Material: Acrylic & Fibreglass

Type: Free-Standing Overflow: Included Pop-Up Waste: Included

This Bath is supplied with an overflow and Pop-Up Waste that is tied into the drain waste and is built concealed into the bathtub.