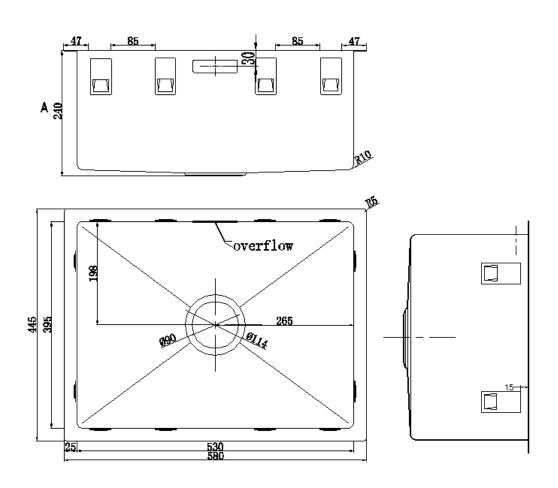

# LAUNDRY COLLECTION

PRODUCT DRAWING

#### **OVERALL DIMENSIONS:**

580 L x 445 W x 240mm D