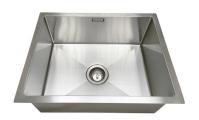

### **EXCELLENCE SQUARELINE 42L UTILITY SINK**

#### **PRODUCT CODE:**

73177B

#### **FEATURES:**

/ 42L capacity

/ 304 stainless steel bowl with brushed finish

/ 90mm stainless steel basket waste with internal watermarked overflow kit, 12L/min flowrate

#### **OVERALL DIMENSIONS:**

580 L x 445 W x 240mm D