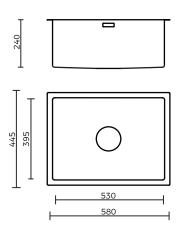

# SPEC PACK







PRODUCT INFO | IMAGES | DRAWINGS

### **PRODUCT**

Excellence Squareline 42L Utility Sink

### **EI CODE**

73177B

## **BRAND**

Excellence





# **SPEC PACK**

# LAUNDRY COLLECTION









### **EXCELLENCE SQUARELINE 42L UTILITY SINK**

#### **PRODUCT CODE:**

73177B

#### **FEATURES:**

/ 42L capacity

/ 304 stainless steel bowl with brushed finish

/ 90mm stainless steel basket waste with internal watermarked overflow kit, 12L/min flowrate

#### **OVERALL DIMENSIONS:**

580 L x 445 W x 240mm D

#### **WARRANTY:**

30 years





Disclaimer: All measurement are in millimetres and are solely for reference purposes. Colours have been reproduced with as much accuracy as possible. Any changes resulting from technical advance of design or colour may be made without prior notice. Tapware, accessories and appliances are for illustration purposes only. Further information on warranties is available at www.everhard.com.au









# **SPEC PACK**

# LAUNDRY COLLECTION





PRODUCT DRAWING